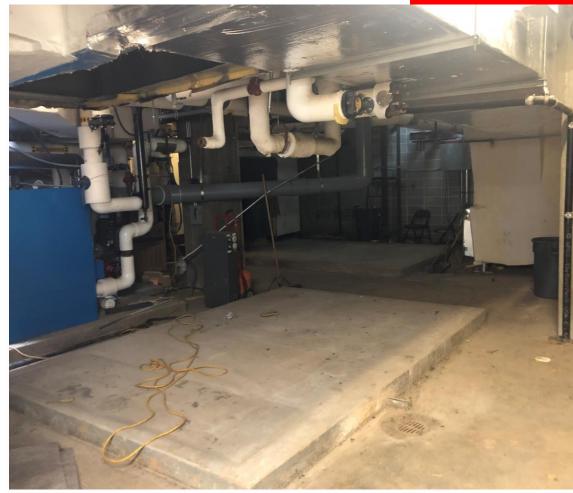

### Performance Gym Court Refinishing with Midtown Knights Logo

Performance Gym Mechanical Room#2 HVAC Demo Progress

 $\mathcal{R}$ 

Water Source Heat Pump Swap Completed 3<sup>rd</sup> Floor of Charles Allen Building